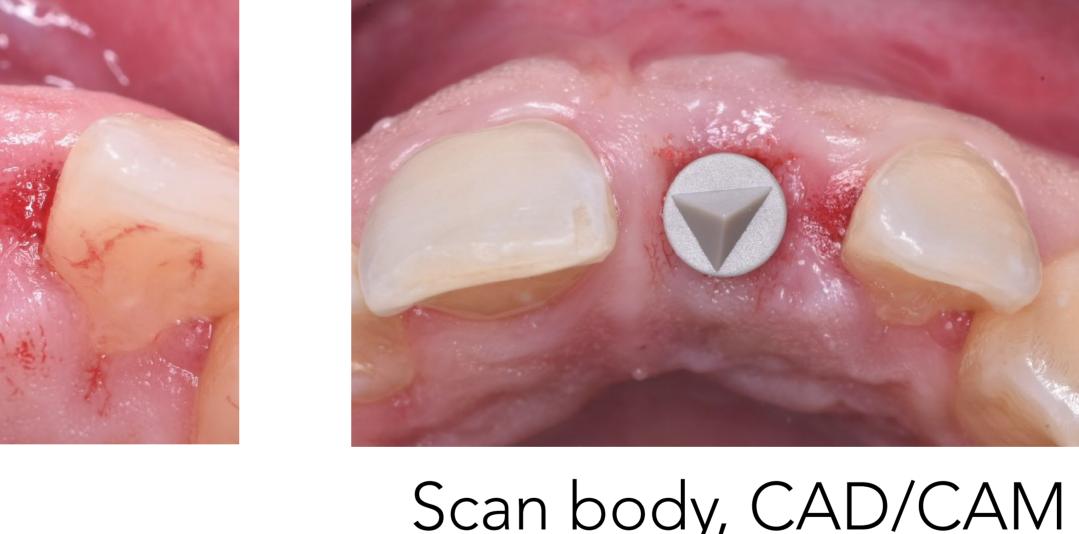

## Case presentation

Patient came to our office regarding recurrent infection on #11. After carefull clinical and radiographical examination it is decided to extract the tooth and perform socket augmantaion procedure. Four months later implant placement is done with the help of Camguide. After the insertion of the implant, a CAD/CAM abutment over a Ti base and and a temporary crown is produced with CEREC. 4 months later temporary restoration is replaced with a definitive CAD/CAM e-max crown.

Initial situation

Panoramic and CBCT

Socket preservation

Temporary adhesive bridge at the healing period

Healing completed and Camguide is used

Implant inserted

Scan body, CAD/CAM abutment, temporary crown

Abutment in place