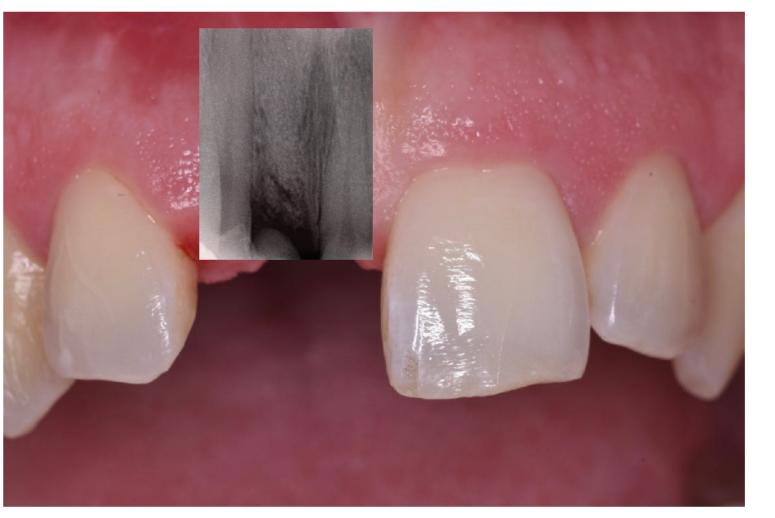

## Case presentation

Patient came to our office regarding recurrent infection on #11. After carefull clinical and radiographical examination it is decided to extract the tooth and perform socket augmantaion procedure. Four months later implant placement is done with the help of Camguide. After the insertion of the implant, a CAD/CAM abutment over a Ti base and and a temporary crown is produced with CEREC. 4 months later temporary restoration is replaced with a definitive CAD/CAM e-max crown.

Final x ray

Final e-max restoration

Temporary Crown

Definitive Crown