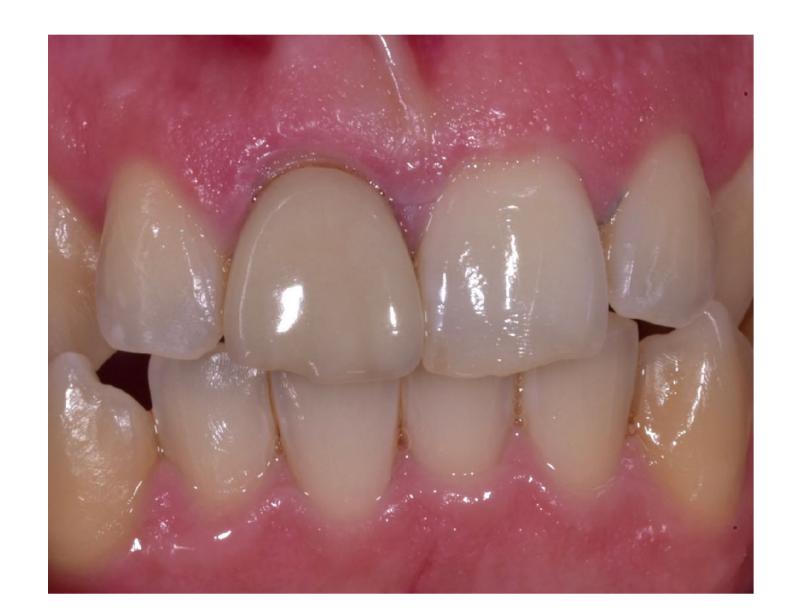

## Case presentation

Patient came to our office regarding recurrent infection on #11. After carefull clinical and radiographical examination it is decided to extract the tooth and perform socket augmantaion procedure. Four months later implant placement is done with the help of Camguide. After the insertion of the implant, a CAD/CAM abutment over a Ti base and and a temporary crown is produced with CEREC. 4 months later temporary restoration is replaced with a definitive CAD/CAM e-max crown.

Final x ray

Final e-max restoration

Temporary Crown

Definitive Crown