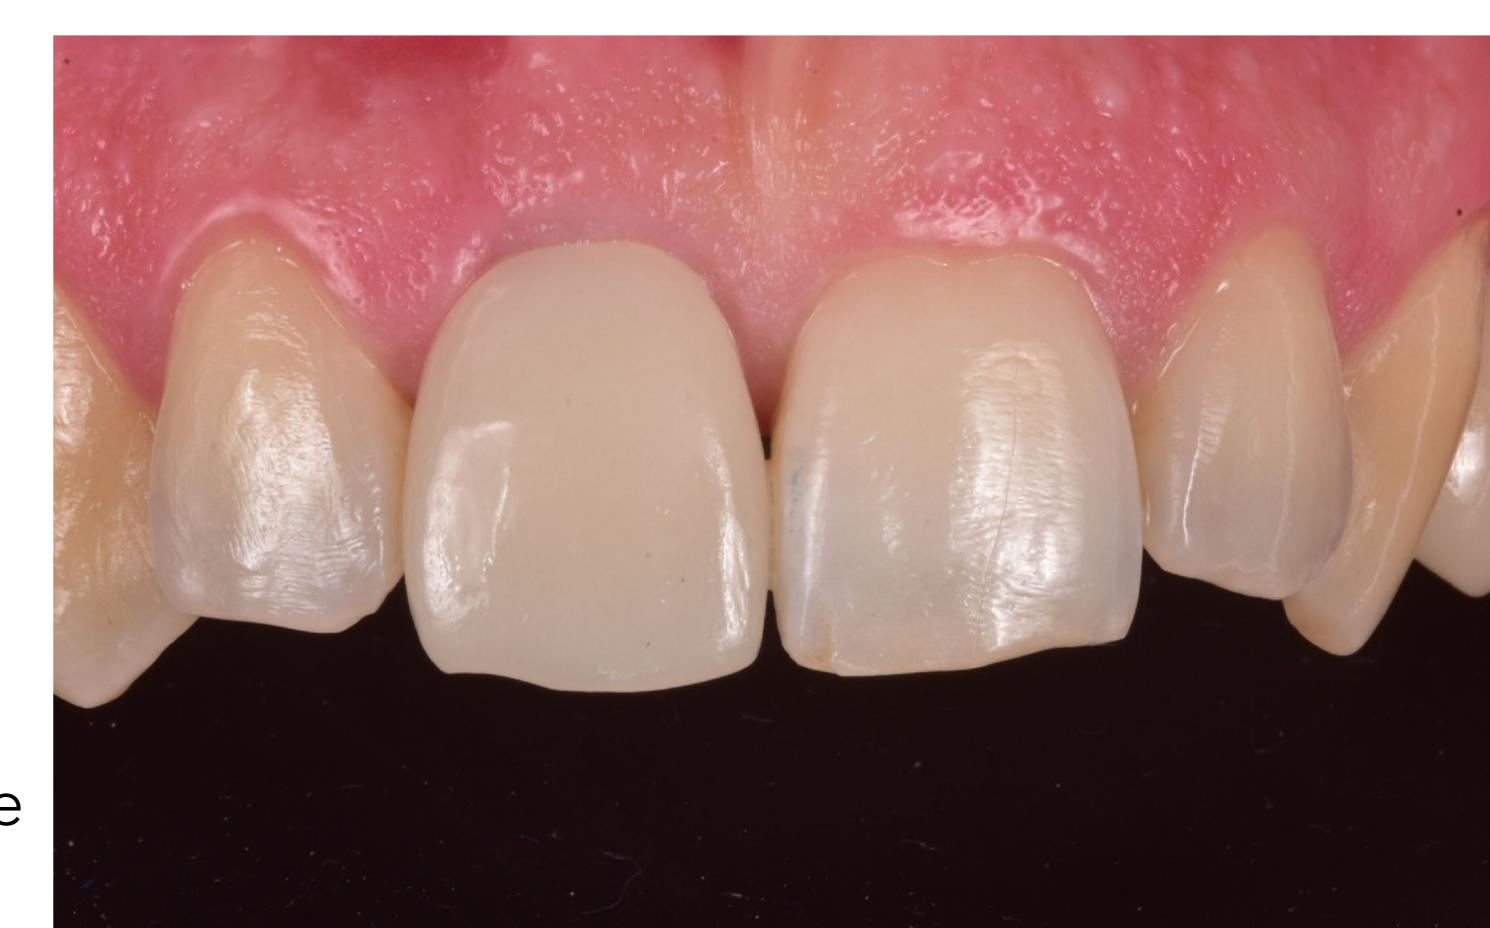

## Case presentation

Patient came to our office regarding recurrent infection on #11. After carefull clinical and radiographical examination it is decided to extract the tooth and perform socket augmantaion procedure. Four months later implant placement is done with the help of Camguide. After the insertion of the implant, a CAD/CAM abutment over a Ti base and and a temporary crown is produced with CEREC. 4 months later temporary restoration is replaced with a definitive CAD/CAM e-max crown.

Final x ray

Final e-max restoration

Temporary Crown

Definitive Crown