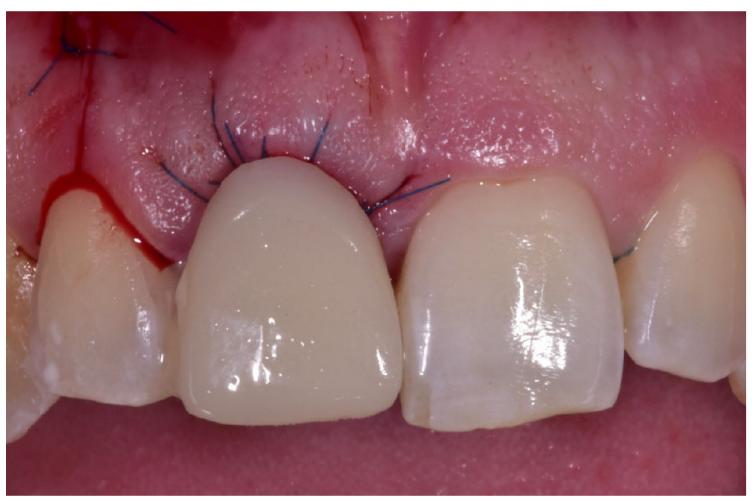

## Case presentation

Patient came to our office regarding recurrent infection on #11. After carefull clinical and radiographical examination it is decided to extract the tooth and perform socket augmantaion procedure. Four months later implant placement is done with the help of Camguide. After the insertion of the implant, a CAD/CAM abutment over a Ti base and and a temporary crown is produced with CEREC. 4 months later temporary restoration is replaced with a definitive CAD/CAM e-max crown.

Initial situation

Panoramic and CBCT

Socket preservation

Temporary adhesive bridge at the healing period

Healing completed and Camguide is used

Implant inserted

Scan body, CAD/CAM abutment, temporary crown

Abutment in place