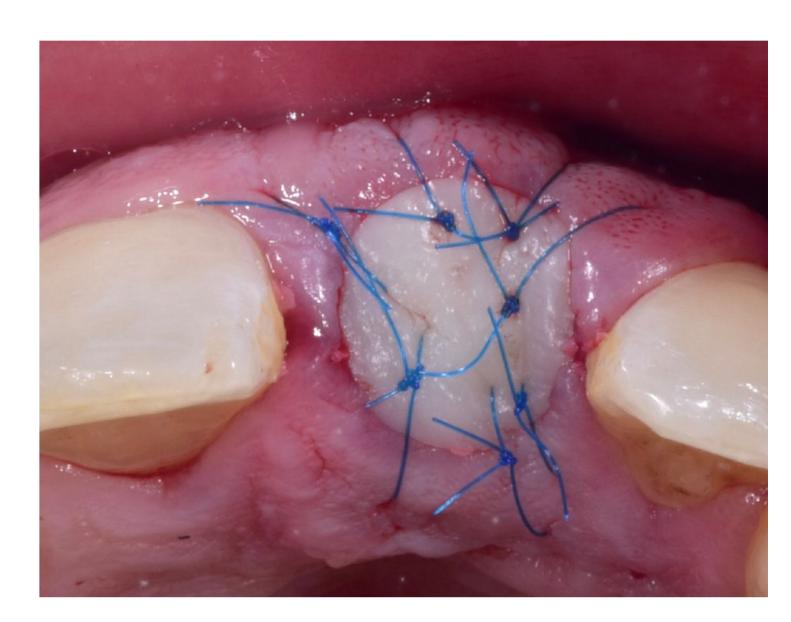

## Case presentation

Patient came to our office regarding recurrent infection on #11. After carefull clinical and radiographical examination it is decided to extract the tooth and perform socket augmantaion procedure. Four months later implant placement is done with the help of Camguide. After the insertion of the implant, a CAD/CAM abutment over a Ti base and and a temporary crown is produced with CEREC. 4 months later temporary restoration is replaced with a definitive CAD/CAM e-max crown.

Initial situation

Panoramic and CBCT

Socket preservation

Temporary adhesive bridge at the healing period

Healing completed and Camguide is used

Implant inserted

Scan body, CAD/CAM abutment, temporary crown

Abutment in place