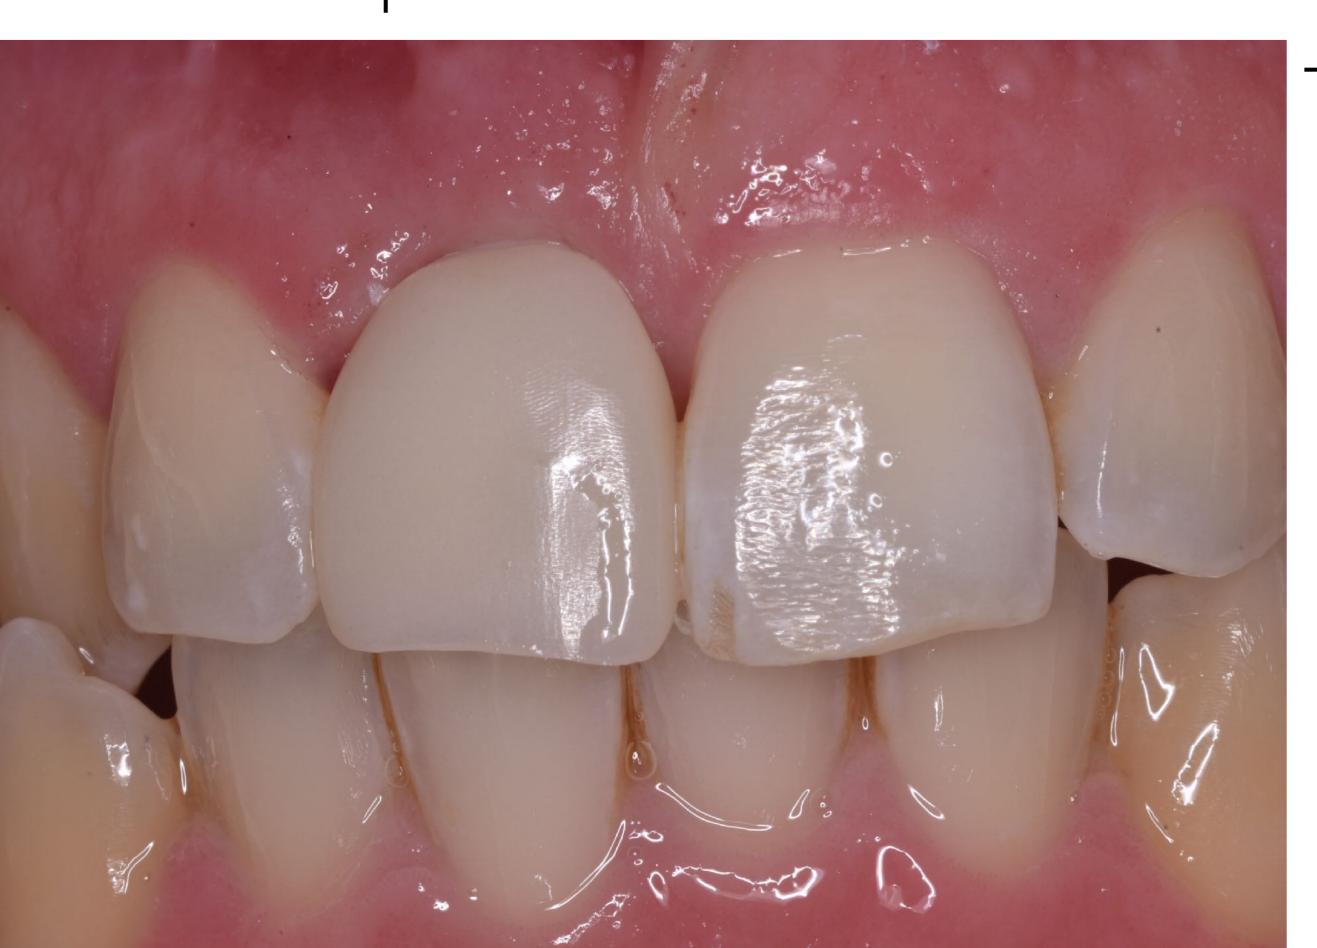

## Case presentation

Patient came to our office regarding recurrent infection on #11. After carefull clinical and radiographical examination it is decided to extract the tooth and perform socket augmantaion procedure. Four months later implant placement is done with the help of Camguide. After the insertion of the implant, a CAD/CAM abutment over a Ti base and and a temporary crown is produced with CEREC. 4 months later temporary restoration is replaced with a definitive CAD/CAM e-max crown.

Final x ray

Final e-max restoration

Temporary Crown

Definitive Crown