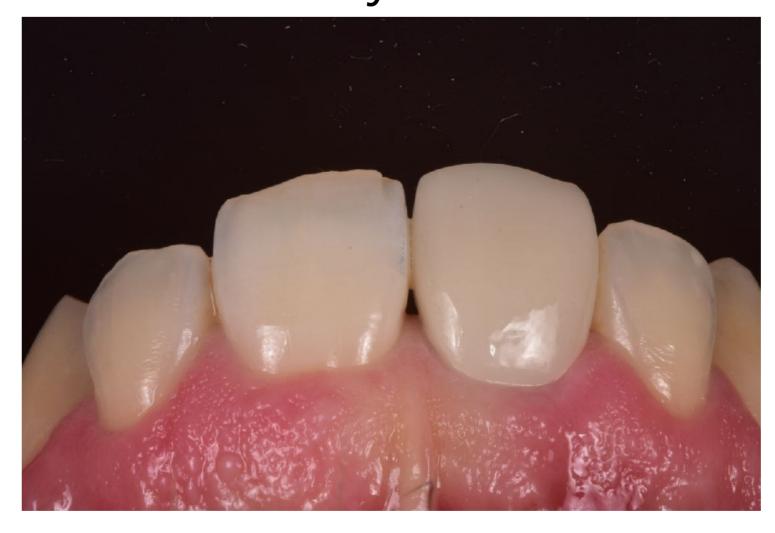

## Case presentation

Patient came to our office regarding recurrent infection on #11. After carefull clinical and radiographical examination it is decided to extract the tooth and perform socket augmantaion procedure. Four months later implant placement is done with the help of Camguide. After the insertion of the implant, a CAD/CAM abutment over a Ti base and and a temporary crown is produced with CEREC. 4 months later temporary restoration is replaced with a definitive CAD/CAM e-max crown.

Final x ray

Final e-max restoration

Temporary Crown

Definitive Crown