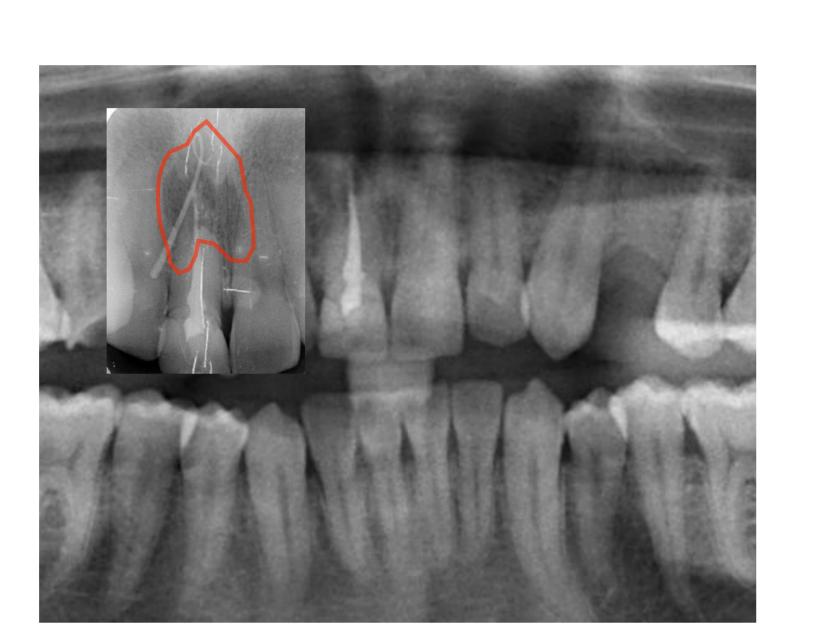

## Case presentation

Patient came to our office regarding recurrent infection on #11. After carefull clinical and radiographical examination it is decided to extract the tooth and perform socket augmantaion procedure. Four months later implant placement is done with the help of Camguide. After the insertion of the implant, a CAD/CAM abutment over a Ti base and and a temporary crown is produced with CEREC. 4 months later temporary restoration is replaced with a definitive CAD/CAM e-max crown.

Initial situation

Panoramic and CBCT

Socket preservation

Temporary adhesive bridge at the healing period

Healing completed and Camguide is used

Implant inserted

Scan body, CAD/CAM abutment, temporary crown

Abutment in place

Final x ray

Final e-max restoration

Temporary Crown

Definitive Crown