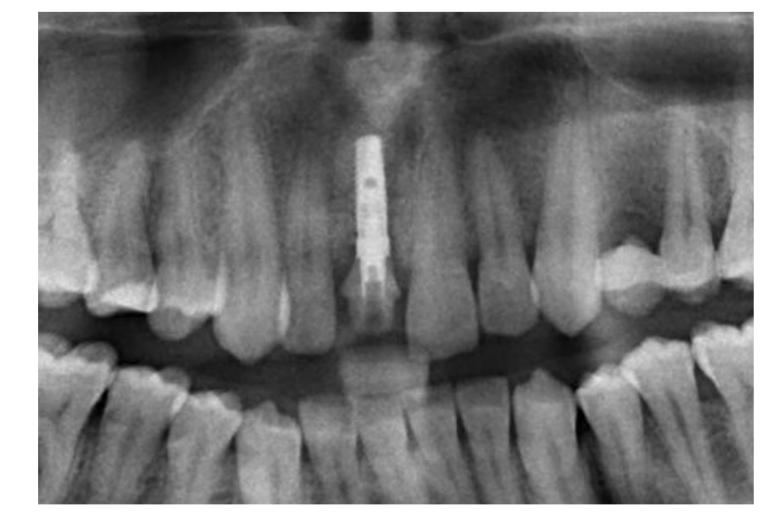

ntal Technologies; Istanbul, Istanbul, Turkey

## Case presentation

Patient came to our office regarding recurrent infection on #11. After carefull clinical and radiographical examination it is decided to extract the tooth and perform socket augmantaion procedure. Four months later implant placement is done with the help of Camguide. After the insertion of the implant, a CAD/CAM abutment over a Ti base and and a temporary crown is produced with CEREC. 4 months later temporary restoration is replaced with a definitive CAD/CAM e-max crown.



Initial situation



Panoramic and CBCT





Socket preservation





Temporary adhesive bridge at the healing period



Healing completed and Camguide is used



Implant inserted





Scan body, CAD/CAM abutment, temporary crown



Abutment in place



Final x ray



Final e-max restoration



Temporary Crown



Definitive Crown