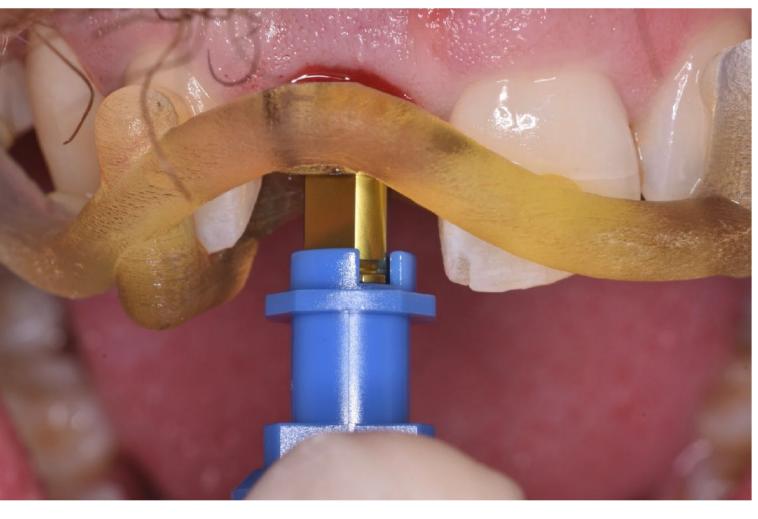

## Case presentation

Patient came to our office regarding recurrent infection on #11. After carefull clinical and radiographical examination it is decided to extract the tooth and perform socket augmantaion procedure. Four months later implant placement is done with the help of Camguide. After the insertion of the implant, a CAD/CAM abutment over a Ti base and and a temporary crown is produced with CEREC. 4 months later temporary restoration is replaced with a definitive CAD/CAM e-max crown.

Initial situation

Panoramic and CBCT

Socket preservation

Temporary adhesive bridge at the healing period

Healing completed and Camguide is used

Implant inserted

Scan body, CAD/CAM abutment, temporary crown

Abutment in place