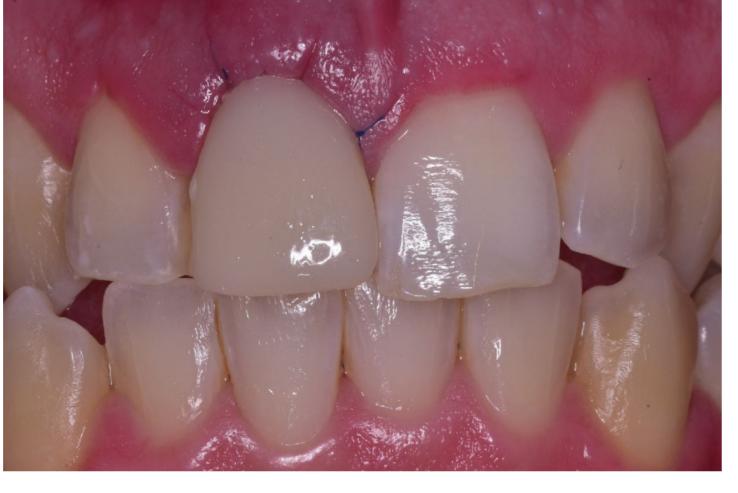

## Case presentation

Patient came to our office regarding recurrent infection on #11. After carefull clinical and radiographical examination it is decided to extract the tooth and perform socket augmantaion procedure. Four months later implant placement is done with the help of Camguide. After the insertion of the implant, a CAD/CAM abutment over a Ti base and and a temporary crown is produced with CEREC. 4 months later temporary restoration is replaced with a definitive CAD/CAM e-max crown.

Final x ray

Final e-max restoration

Temporary Crown

Definitive Crown