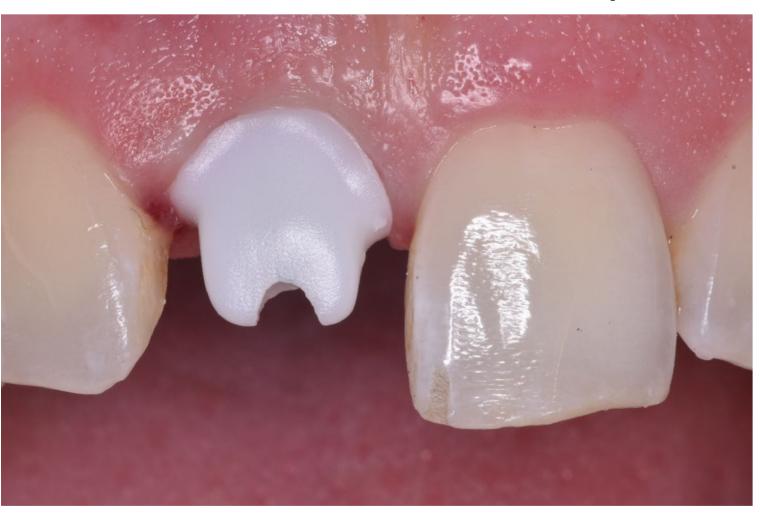

## Case presentation

Patient came to our office regarding recurrent infection on #11. After carefull clinical and radiographical examination it is decided to extract the tooth and perform socket augmantaion procedure. Four months later implant placement is done with the help of Camguide. After the insertion of the implant, a CAD/CAM abutment over a Ti base and and a temporary crown is produced with CEREC. 4 months later temporary restoration is replaced with a definitive CAD/CAM e-max crown.

Final x ray

Final e-max restoration

Temporary Crown

Definitive Crown