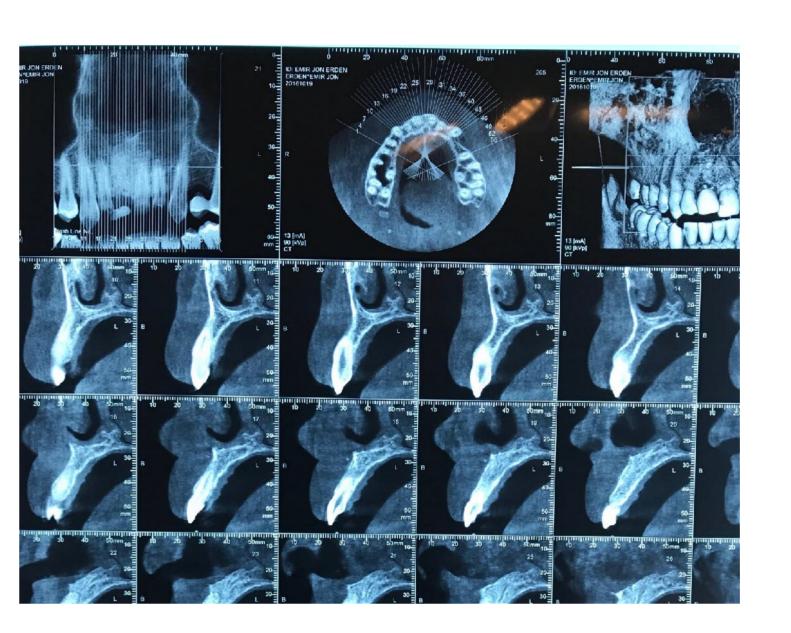

## Case presentation

Patient came to our office regarding recurrent infection on #11. After carefull clinical and radiographical examination it is decided to extract the tooth and perform socket augmantaion procedure. Four months later implant placement is done with the help of Camguide. After the insertion of the implant, a CAD/CAM abutment over a Ti base and and a temporary crown is produced with CEREC. 4 months later temporary restoration is replaced with a definitive CAD/CAM e-max crown.

Initial situation

Panoramic and CBCT

Socket preservation

Temporary adhesive bridge at the healing period

Healing completed and Camguide is used

Implant inserted

Scan body, CAD/CAM abutment, temporary crown

Abutment in place