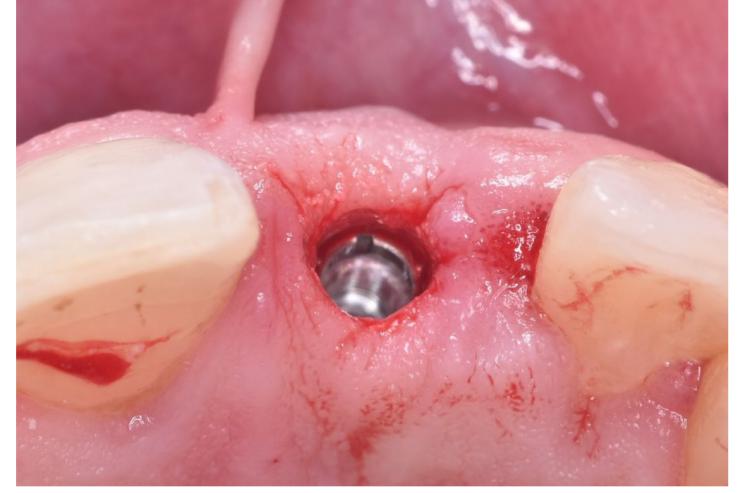

## Case presentation

Patient came to our office regarding recurrent infection on #11. After carefull clinical and radiographical examination it is decided to extract the tooth and perform socket augmantaion procedure. Four months later implant placement is done with the help of Camguide. After the insertion of the implant, a CAD/CAM abutment over a Ti base and and a temporary crown is produced with CEREC. 4 months later temporary restoration is replaced with a definitive CAD/CAM e-max crown.

Initial situation

Panoramic and CBCT

Socket preservation

Temporary adhesive bridge at the healing period

Healing completed and Camguide is used

Implant inserted

Scan body, CAD/CAM abutment, temporary crown

Abutment in place