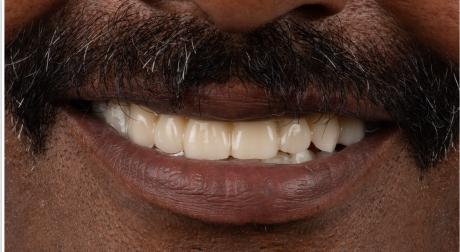

## PRE OPERATIVE RECORDS

TREATMENT PLANNING, GUIDED SURGERY, IMMEDIATE PROVISIONALS

**DEFINITIVE PROSTHESIS DIGITAL IMPRESSIONS AND DESIGN** 

**CONCLUSION**: With the adoption of a completely digital workflow, we can assure an enhanced outcome for patients with failing dentition, and can thus be added to our existing repertoire of treatment protocols. The benefits are reaped not just by the patients, but by the clinicians and technical staff.