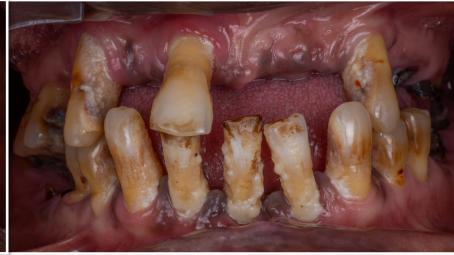

## PRE OPERATIVE RECORDS

TREATMENT PLANNING, GUIDED SURGERY, IMMEDIATE PROVISIONALS

**DEFINITIVE PROSTHESIS DIGITAL IMPRESSIONS AND DESIGN** 

**CONCLUSION**: With the adoption of a completely digital workflow, we can assure an enhanced outcome for patients with failing dentition, and can thus be added to our existing repertoire of treatment protocols. The benefits are reaped not just by the patients, but by the clinicians and technical staff.