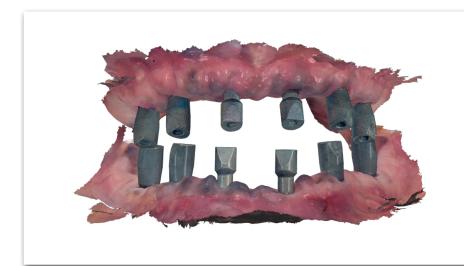

## PRE OPERATIVE RECORDS

TREATMENT PLANNING, GUIDED SURGERY, IMMEDIATE PROVISIONALS

**DEFINITIVE PROSTHESIS DIGITAL IMPRESSIONS AND DESIGN** 

**CONCLUSION**: With the adoption of a completely digital workflow, we can assure an enhanced outcome for patients with failing dentition, and can thus be added to our existing repertoire of treatment protocols. The benefits are reaped not just by the patients, but by the clinicians and technical staff.