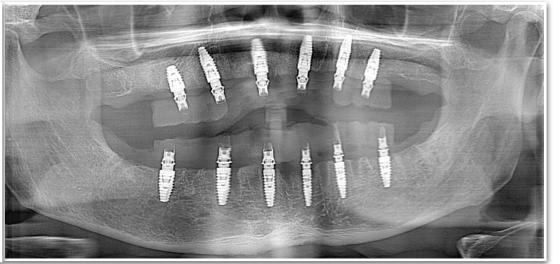

## PRE OPERATIVE RECORDS

TREATMENT PLANNING, GUIDED SURGERY, IMMEDIATE PROVISIONALS

**DEFINITIVE PROSTHESIS DIGITAL IMPRESSIONS AND DESIGN** 

**CONCLUSION**: With the adoption of a completely digital workflow, we can assure an enhanced outcome for patients with failing dentition, and can thus be added to our existing repertoire of treatment protocols. The benefits are reaped not just by the patients, but by the clinicians and technical staff.