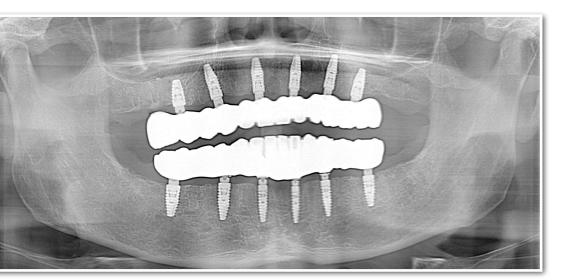

## PRE OPERATIVE RECORDS

TREATMENT PLANNING, GUIDED SURGERY, IMMEDIATE PROVISIONALS

**DEFINITIVE PROSTHESIS DIGITAL IMPRESSIONS AND DESIGN** 

**CONCLUSION**: With the adoption of a completely digital workflow, we can assure an enhanced outcome for patients with failing dentition, and can thus be added to our existing repertoire of treatment protocols. The benefits are reaped not just by the patients, but by the clinicians and technical staff.