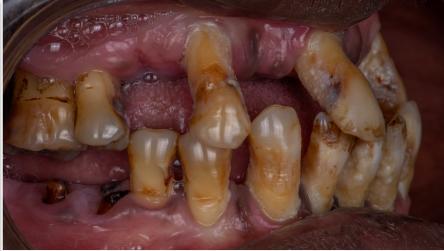

## PRE OPERATIVE RECORDS

TREATMENT PLANNING, GUIDED SURGERY, IMMEDIATE PROVISIONALS

**DEFINITIVE PROSTHESIS DIGITAL IMPRESSIONS AND DESIGN** 

**CONCLUSION**: With the adoption of a completely digital workflow, we can assure an enhanced outcome for patients with failing dentition, and can thus be added to our existing repertoire of treatment protocols. The benefits are reaped not just by the patients, but by the clinicians and technical staff.