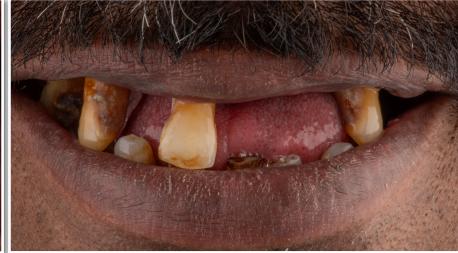

## PRE OPERATIVE RECORDS

TREATMENT PLANNING, GUIDED SURGERY, IMMEDIATE PROVISIONALS

**DEFINITIVE PROSTHESIS DIGITAL IMPRESSIONS AND DESIGN** 

**CONCLUSION**: With the adoption of a completely digital workflow, we can assure an enhanced outcome for patients with failing dentition, and can thus be added to our existing repertoire of treatment protocols. The benefits are reaped not just by the patients, but by the clinicians and technical staff.