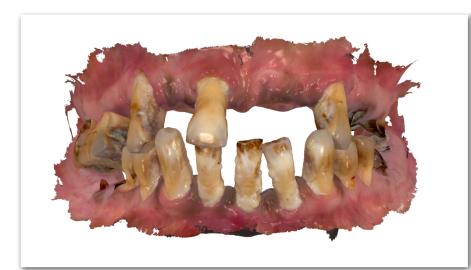

## PRE OPERATIVE RECORDS

TREATMENT PLANNING, GUIDED SURGERY, IMMEDIATE PROVISIONALS

**DEFINITIVE PROSTHESIS DIGITAL IMPRESSIONS AND DESIGN** 

**CONCLUSION**: With the adoption of a completely digital workflow, we can assure an enhanced outcome for patients with failing dentition, and can thus be added to our existing repertoire of treatment protocols. The benefits are reaped not just by the patients, but by the clinicians and technical staff.