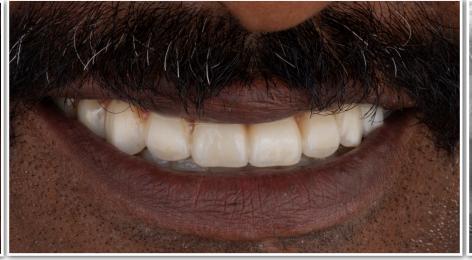

## PRE OPERATIVE RECORDS

TREATMENT PLANNING, GUIDED SURGERY, IMMEDIATE PROVISIONALS

**DEFINITIVE PROSTHESIS DIGITAL IMPRESSIONS AND DESIGN** 

**CONCLUSION**: With the adoption of a completely digital workflow, we can assure an enhanced outcome for patients with failing dentition, and can thus be added to our existing repertoire of treatment protocols. The benefits are reaped not just by the patients, but by the clinicians and technical staff.