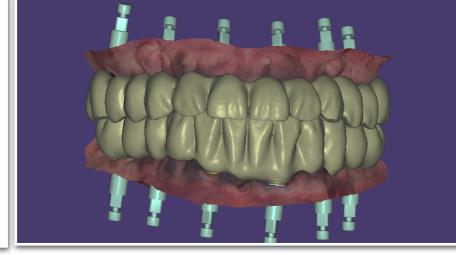

## PRE OPERATIVE RECORDS

TREATMENT PLANNING, GUIDED SURGERY, IMMEDIATE PROVISIONALS

**DEFINITIVE PROSTHESIS DIGITAL IMPRESSIONS AND DESIGN** 

**CONCLUSION**: With the adoption of a completely digital workflow, we can assure an enhanced outcome for patients with failing dentition, and can thus be added to our existing repertoire of treatment protocols. The benefits are reaped not just by the patients, but by the clinicians and technical staff.