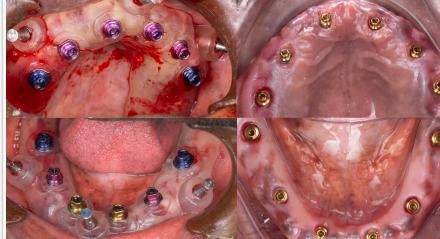

## PRE OPERATIVE RECORDS

TREATMENT PLANNING, GUIDED SURGERY, IMMEDIATE PROVISIONALS

**DEFINITIVE PROSTHESIS DIGITAL IMPRESSIONS AND DESIGN** 

**CONCLUSION**: With the adoption of a completely digital workflow, we can assure an enhanced outcome for patients with failing dentition, and can thus be added to our existing repertoire of treatment protocols. The benefits are reaped not just by the patients, but by the clinicians and technical staff.